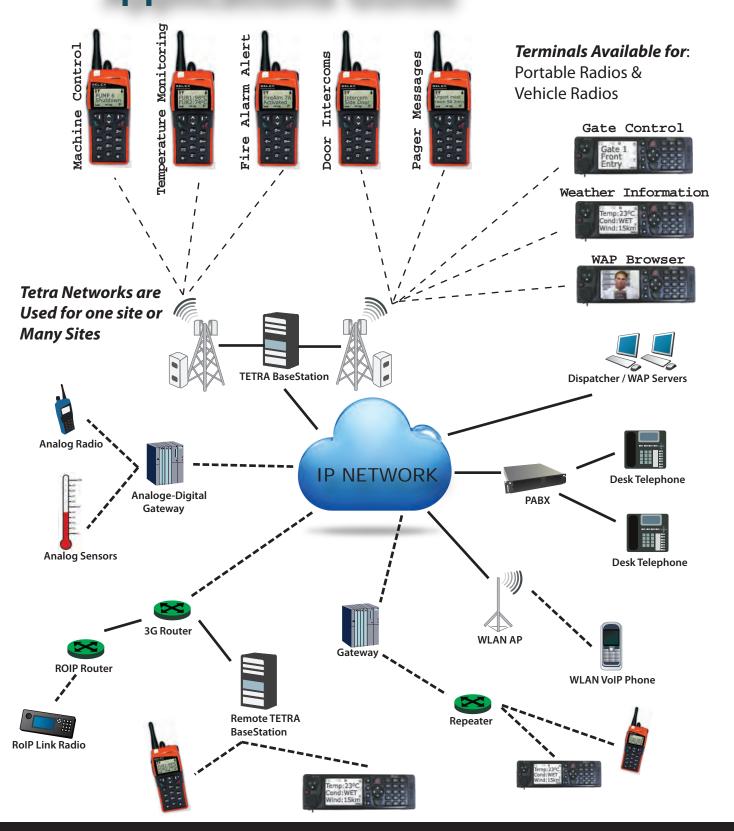

# **Tetra Functionality and Applications Guide**

## **Applications Supported Over This Industrial Strength Tetra Network:**

- Door / Gate / Pump Control
- **SCADA System Integration**
- Telemetry

Analogue Alarm & Sensor Integration

🕟 IP Camera Integration

- **Duress Lone Worker Protection**
- 3G remote site Coverage

Tunnel & Underground

Siren & Emergency

Coverage

Level 7, 6 Help St Chatswood NSW, Sydney, Australia, 2067

Lebanon

Mar Roukoz Street, Al Aily Building Hazmieh, Beirut, Lebanon